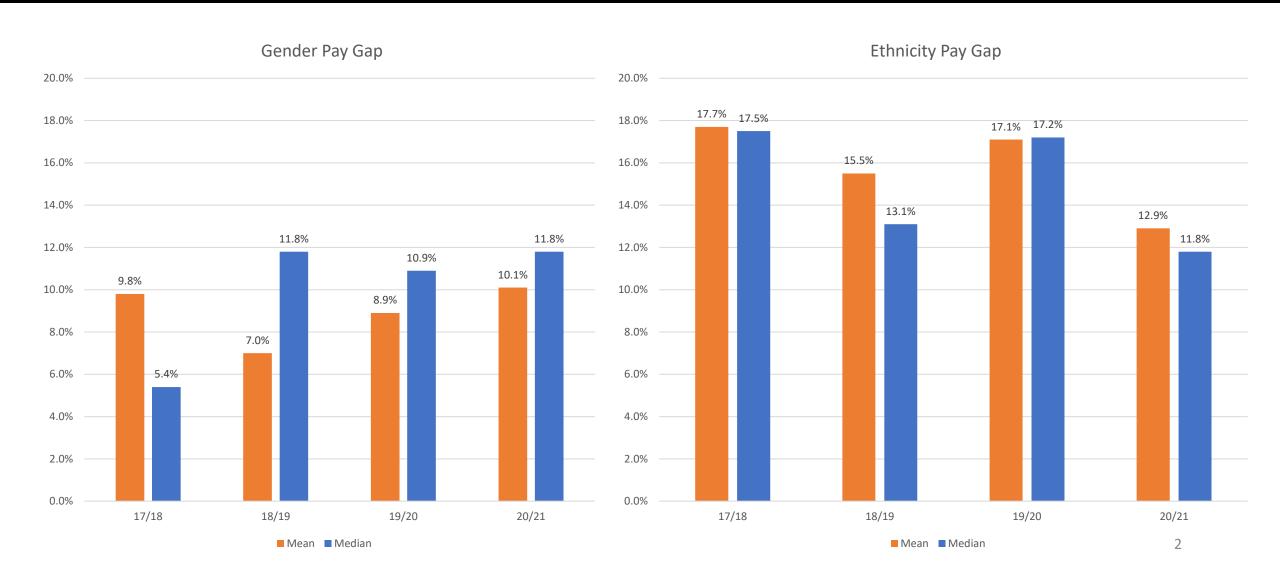

## **Gender Pay Gap**

the difference between women's pay and men's pay as a percentage of men's pay

Mean Hourly rate

10.1% (increased by 1%)

Median Hourly rate

11.8% (increased by 1%)

## **Ethnicity Pay Gap**

the difference between Ethnicity and white employees pay as a percentage of white employees' pay

Mean Hourly rate

12.9% (reduced by 4%)

Median Hourly rate

1

11.8% (reduced by 5%)

|   |        | Gender pay gap<br>women's pay as a % of<br>men's pay | Women<br>hourly rate | Men<br>hourly rate | Difference<br>(£) |  |
|---|--------|------------------------------------------------------|----------------------|--------------------|-------------------|--|
| • | Mean   | 89.9%                                                | £22.24               | £24.75             | £2.51             |  |
|   | Median | 88.2%                                                | £20.46               | £23.21             | £2.75             |  |

## Pay Gaps – YoY Movement